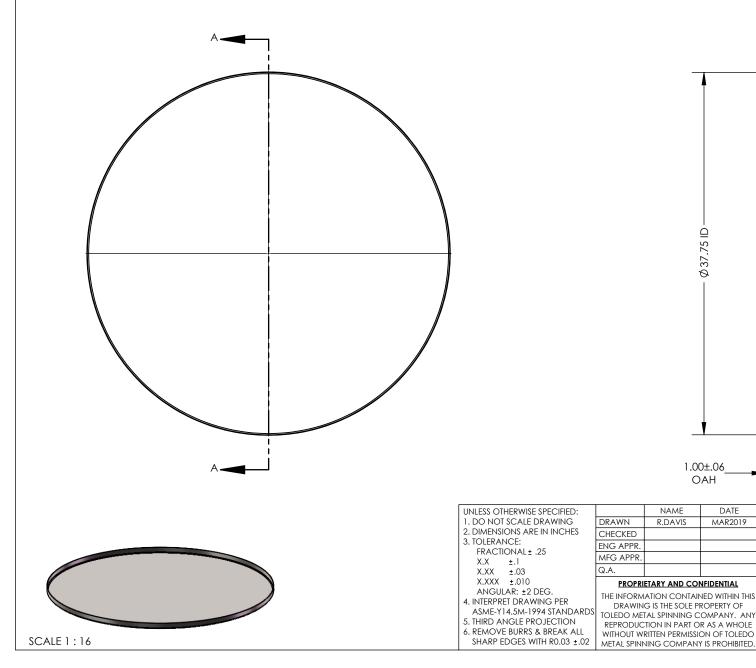

## NOTES UNLESS OTHERWISE SPECIFIED

1. PARENT MATERIAL: 316 STAINLESS STEEL, 14 GAUGE (0.075" THICK)

- 2. PART IS SEAMLESS, FORMED FROM SHEET METAL WITHOUT WELDS.
- 3. FINISH: NO METAL FINISHING REQUIRED. THE FINAL FINISH SHALL BE THE RESULT OF THE PROCESSES USED TO FABRICATE THE SHAPE, RESULTING IN AN ESTIMATED SURFACE ROUGHNESS OF 80 Ra.
- 4. FITS TMS36111 HOPPER WITH FLANGE.
- 5. PART IS NOT DESIGNED FOR PRESSURE OR VACUUM APPLICATIONS.

R.13 INSIDE

SECTION A-A

TMS 316SS LID

WEIGHT: 21.04

1

2

Ø 37.75 ID

DATE

MAR2019

TITLE:

А

SIZE DRAWING NUMBER

SCALE: 1:10

TMSL3614-316SS

3

С