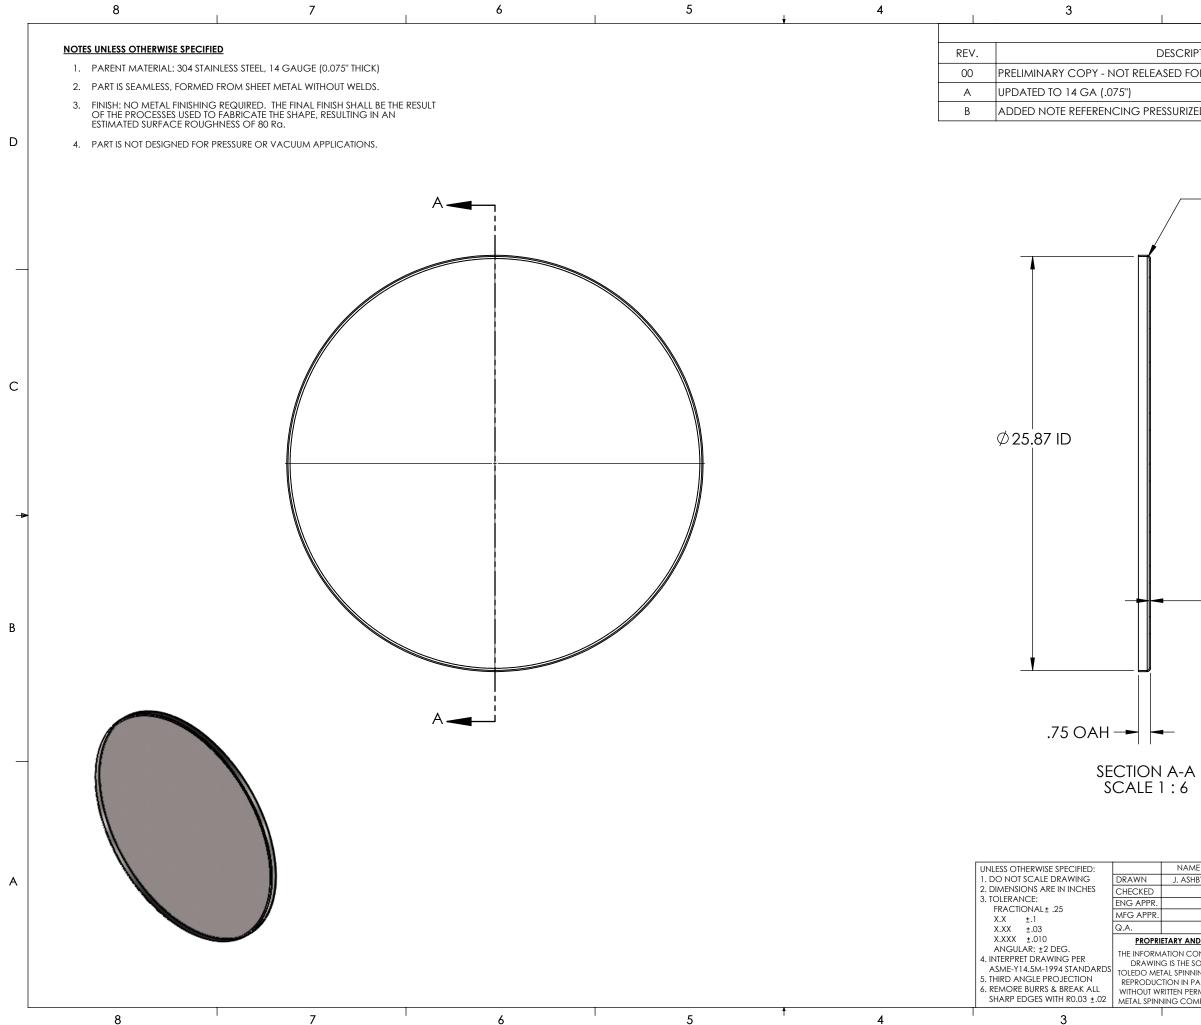

| 2                      | 1         |               |
|------------------------|-----------|---------------|
| REVISIONS              |           |               |
| DESCRIPTION            | DATE      | APPROVED      |
| ASED FOR MANUFACTURING | DEC2001   | J. KNAPP      |
|                        | 180CT2022 | A. FULKERT    |
| ESSURIZED LIDS.        | 3NOV2023  | C. FANKHAUSER |
|                        |           |               |

- R.13 INSIDE

.08

2

NAME DATE J. ASHBY 180CT2022 А TITLE: TMS 304SS LID PROPRIETARY AND CONFIDENTIAL THE INFORMATION CONTAINED WITHIN THIS SIZE DRAWING NUMBER REV DRAWING IS THE SOLE PROPERTY OF TOLEDO METAL SPINNING COMPANY. ANY B **TMSL2414** В REPRODUCTION IN PART OR AS A WHOLE WITHOUT WRITTEN PERMISSION OF TOLEDO METAL SPINNING COMPANY IS PROHIBITED. SCALE: 1:6 WEIGHT: 12.59 SHEET 1 OF 1 1