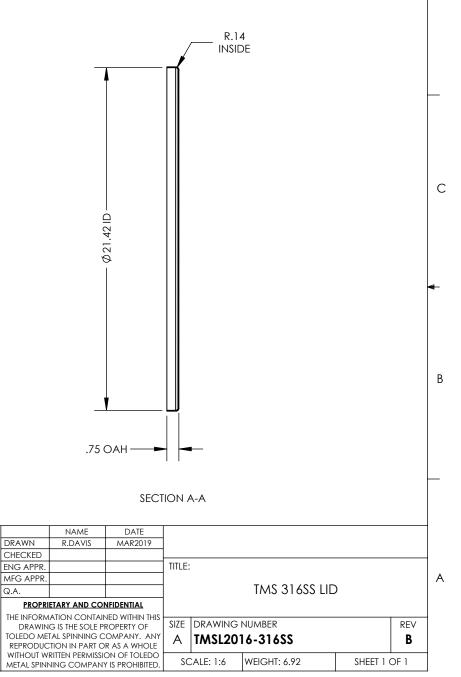

## NOTES UNLESS OTHERWISE SPECIFIED

1. PARENT MATERIAL: 316 STAINLESS STEEL, 16 GAUGE (0.060" THICK)

- 2. PART IS SEAMLESS, FORMED FROM SHEET METAL WITHOUT WELDS.
- 3. FINISH: NO METAL FINISHING REQUIRED. THE FINAL FINISH SHALL BE THE RESULT OF THE PROCESSES USED TO FABRICATE THE SHAPE, RESULTING IN AN ESTIMATED SURFACE ROUGHNESS OF 80 Ra.

3

UNLESS OTHERWISE SPECIFIED:

1. DO NOT SCALE DRAWING

2. DIMENSIONS ARE IN INCHES

FRACTIONAL±.25

ANGULAR: ±2 DEG.

4. INTERPRET DRAWING PER

5. THIRD ANGLE PROJECTION

6. REMOVE BURRS & BREAK ALL

ASME-Y14.5M-1994 STANDARDS

SHARP EDGES WITH R0.03 ±.02

3. TOLERANCE:

X.X ±.1

X.XX ±.03

X.XXX ±.010

4. PART IS NOT DESIGNED FOR PRESSURE OR VACUUM APPLICATIONS.