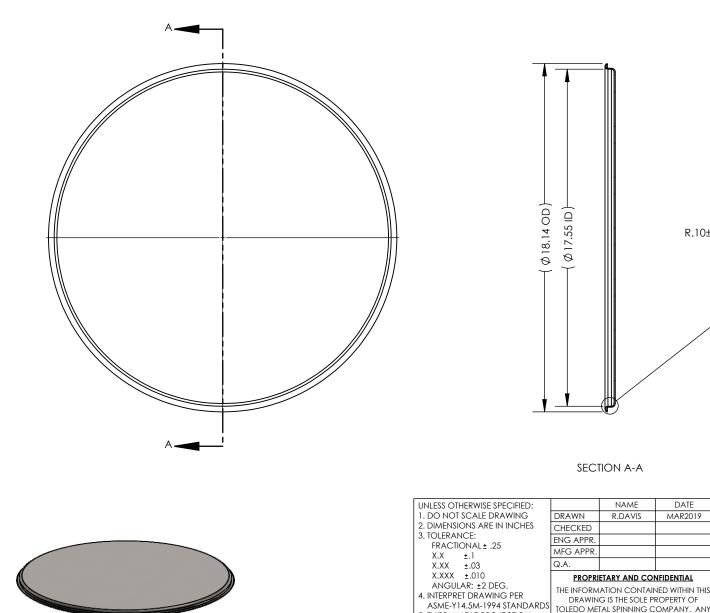

2 REVISIONS DESCRIPTION APPROVED DATE INITIAL RELEASE FOR MANUFACTURING Updated sheet format, corrected title block and revision block author information, changed Radius from 0.155+/-0.035" to 0.10+/-0.05", changed OAH from 0.56" to 0.53" R.DAVIS MAR2019 3NOV2023 C. FANKHAUSER В Added note referencing pressurized lids. D

DATE

MAR2019

TITLE:

А

SIZE DRAWING NUMBER

SCALE: 1:5

TMSL1616-BEADED

WEIGHT: 4.74

TMS 304SS BEADED LID

А

REV

В

SHEET 1 OF 1

SCALE 1:8