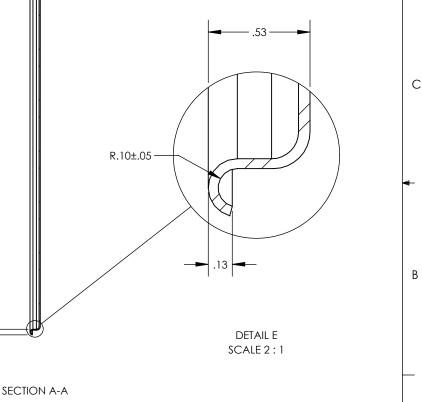

2 REVISIONS DESCRIPTION APPROVED DATE INITIAL RELEASE FOR MANUFACTURING Updated sheet format, corrected title block and revision block author information, changed Radius from 0.155+/-0.035" to 0.10+/-0.05", changed OAH from 0.56" to 0.53" R.DAVIS MAR2019 3NOV2023 C. FANKHAUSER В Added note referencing pressurized lids. D