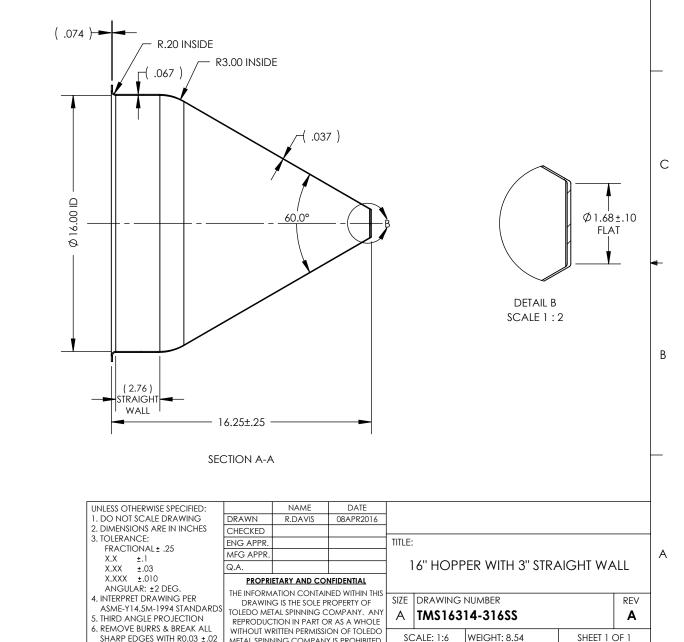

| 4                                                                                                | 3             | ŧ    | 2                                 | 1 | 1         |          |  |
|--------------------------------------------------------------------------------------------------|---------------|------|-----------------------------------|---|-----------|----------|--|
| NOTES UNLESS OTHERWISE SPECIFIED                                                                 |               |      | REVISIONS                         |   |           |          |  |
| 1. PARENT MATERIAL: 316 STAINLESS STEEL, 14 GAUGE (0.075" THICK)                                 |               | REV. | DESCRIPTION                       |   | DATE      | APPROVED |  |
| 2. FINISH: NO METAL FINISHING REQUIRED. THE FINAL FINISH SHALL                                   |               | A    | INITIAL RELEASE FOR MANUFACTURING |   | 08APR2016 | R.DAVIS  |  |
| BE THE RESULT OF THE PROCESSES USED TO FABRICAT<br>RESULTING IN AN ESTIMATED SURFACE ROUGHNESS ( | 'E THE SHAPE, |      |                                   |   |           |          |  |

SHARP EDGES WITH R0.03 ±.02

3. ESTIMATED INTERNAL VOLUME: 7.35 GALLONS. (1696.9 INCH<sup>3</sup>)

ISOMETRIC VIEW SCALE 1:12

METAL SPINNING COMPANY IS PROHIBITED.

D

SHEET 1 OF 1