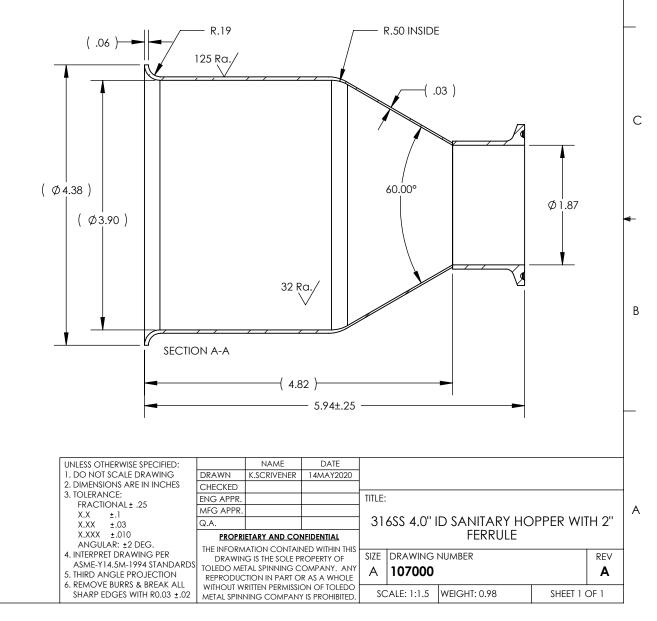

| 4                                                                               | 3 | ŧ         | 2                                 | 1 | 1         |             |
|---------------------------------------------------------------------------------|---|-----------|-----------------------------------|---|-----------|-------------|
| NOTES UNLESS OTHERWISE SPECIFIED                                                |   | REVISIONS |                                   |   |           |             |
| 1. PARENT MATERIAL: 316 STAINLESS STEEL, 16 GAUGE (0.060" THICK)                |   | REV.      | DESCRIPTION                       |   | DATE      | APPROVED    |
| 2. WELD REQUIREMENTS: MINIMIZE WELD POROSITY AND BE<br>VISUALLY FREE OF CRACKS. |   | A         | INITIAL RELEASE FOR MANUFACTURING |   | 14MAY2020 | K.SCRIVENER |
| 3. FINISH: 32Ra. BRUSHED FINISH INSIDE, 125Ra. BRUSHED FINISH<br>OUTSIDE        |   |           |                                   |   |           |             |
|                                                                                 |   |           |                                   |   |           |             |

4. PARENT HOPPER: TMS4316-316SS

SCALE 1 :